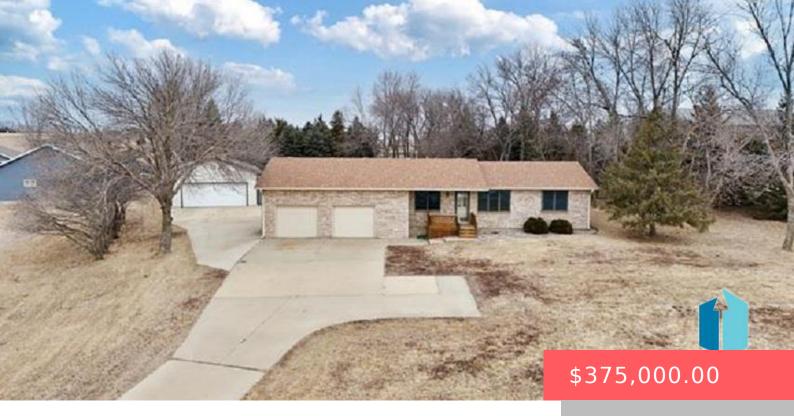

#### 46422 SD 38 HWY

https://harr-lemme.com

TRACT 5A CHRISTENSENS 2ND ADDN S12 SW14 23-102-51 HARTFORD TOWNSHIP

- 2 heds
- 2 baths
- Ranch, Single Family
- Outside City Limits RESIDENTIAL
- Active, Active Contingent Misc, Active-New
- 1040 sa ft

#### **Basics**

Category: Outside City Limits, RESIDENTIAL Type: Ranch, Single Family

**Status:** Active, Active - Contingent Misc, Active-New **Bedrooms: 2** beds

Bathrooms: 2 baths

Floor level: 1040

Area: 1040 sq ft

## **Building Details**

Floor covering: Laminate Basement: Crawl Space

**Exterior material:** Full Brick Front, Vinyl **Roof:** Shingle Composition

Parking: Attached