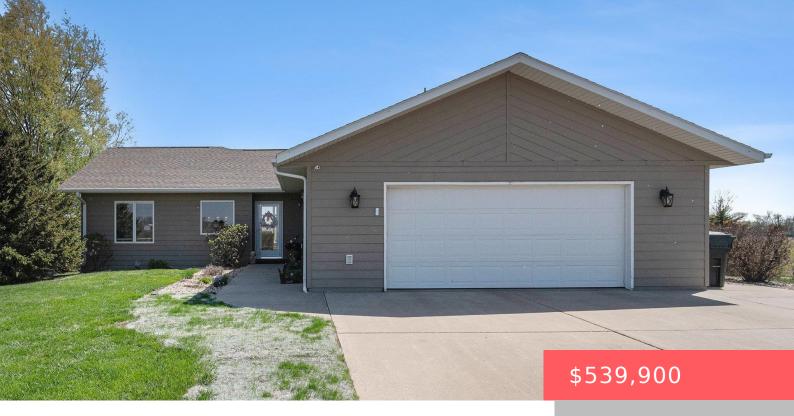

## WENTWORTH, SD, 57075

https://harr-lemme.com

LOT 1 THIELBAR 1ST ADD SE/14 27

- 6 heds
- 3 haths
- Ranch, Single Family
- Outside City Limits
   RESIDENTIAL
- Active
- 3171 sq ft

#### **Basics**

Category: Outside City Limits, RESIDENTIAL Type: Ranch, Single Family

Status: Active Bedrooms: 6 beds

Bathrooms: 3 baths Total rooms: 14

**Floor level:** 1644 **Area: 3171** sq ft

**Lot size: 51030** sq ft **Year built:** 2007

# **Building Details**

Floor covering: Carpet, Ceramic, Laminate, Tile, Wood

Basement: Full

**Exterior material:** Hard Board **Roof:** Shingle Composition

Parking: Attached