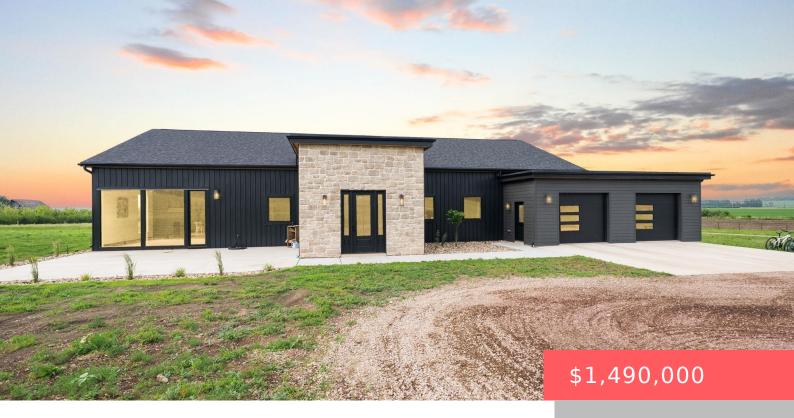

## HARTFORD, SD, 57033

https://harr-lemme.com

Lot 1 Tract 4A Kelley's Addn W1/2 SE1/4 3-102-51 Hartford TWP

- 4 beds
- 3 baths
- Ranch, Single Family
- Outside City Limits, RESIDENTIAL
- Active
- 4100 sq ft

#### **Basics**

Category: Outside City Limits, RESIDENTIAL Type: Ranch, Single Family

Status: Active Bedrooms: 4 beds

Bathrooms: 3 baths

Floor level: 4100

Area: 4100 sq ft

**Lot size: 435600** sq ft **Year built:** 2024

## **Building Details**

Floor covering: Concrete Basement: None

**Exterior material:** Other, Stone/Stone Veneer **Roof:** Shingle Composition

Parking: Attached