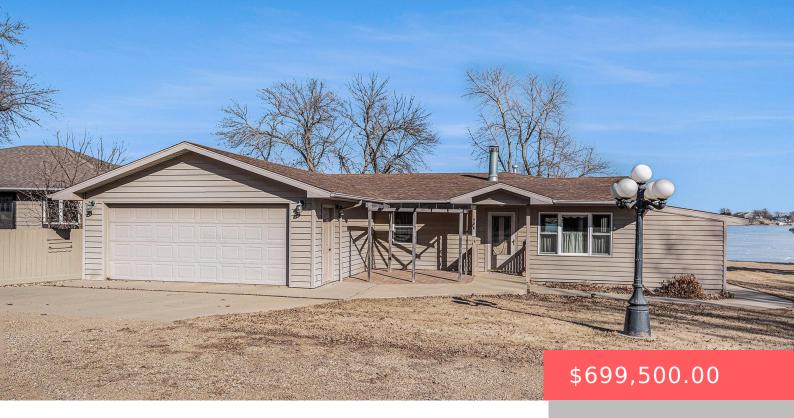

### **46254 W SHORE PL**

https://harr-lemme.com

Lot 1 and Lot 2 Tr 5 Voigts Subd 21-101-51 Wall Lake Township

- 2 heds
- 3 baths
- Ranch, Single Family
- Lake, RESIDENTIAL
- Active. Active-New
- 1928 sq ft

#### **Basics**

Category: Lake, RESIDENTIAL Type: Ranch, Single Family

Status: Active, Active-New Bedrooms: 2 beds

Bathrooms: 3 baths Total rooms: 15

Floor level: 1928 Area: 1928 sq ft

**Lot size: 7501** sq ft **Year built:** 1956

# **Building Details**

Floor covering: Carpet, Laminate Basement: Crawl Space

**Exterior material:** Vinyl **Roof:** Shingle Composition

Parking: Attached