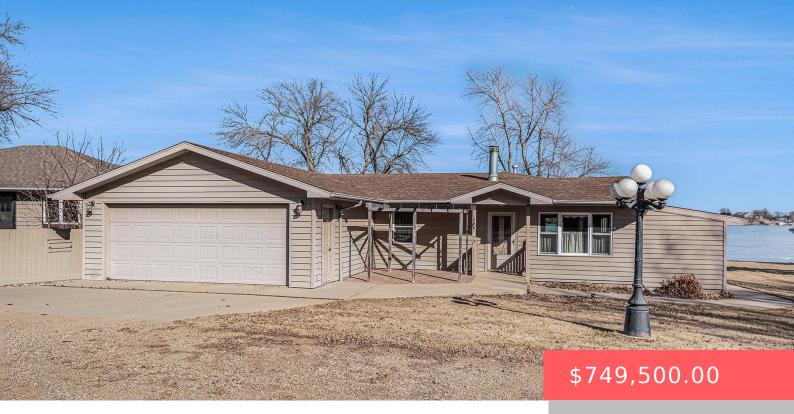

#### 46254 W SHORE PL

https://harr-lemme.com

#### Lot 1 and Lot 2 Tr 5 Voigts Subd 21-101-51 Wall Lake Township

- 2 beds
- 3 baths
- Ranch, Single Family
- Lake, RESIDENTIAL
- Active, Active-New
- 1928 sq ft

### Basics

Category: Lake, RESIDENTIAL Status: Active, Active-New Bathrooms: 3 baths Floor level: 1928 Lot size: 7501 sq ft

Type: Ranch, Single Family Bedrooms: 2 beds Total rooms: 15 Area: 1928 sq ft Year built: 1956

# **Building Details**

Floor covering: Carpet, Laminate Exterior material: Vinyl Parking: Attached

Basement: Crawl Space Roof: Shingle Composition