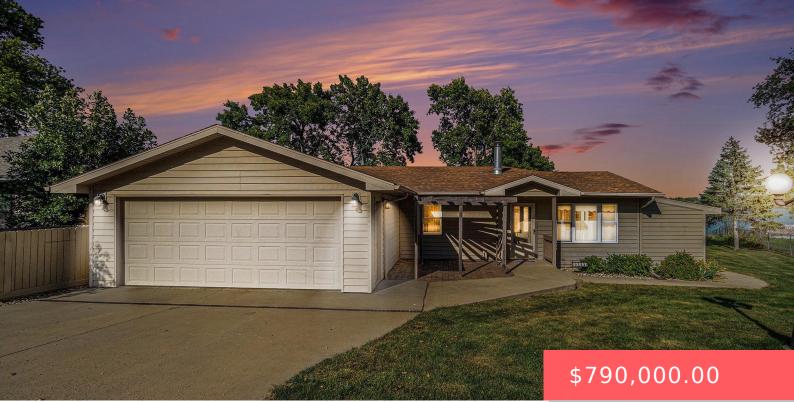

#### 46254 W SHORE PL

https://harr-lemme.com

#### Lot 1 and Lot 2 Tr 5 Voigts Subd 21-101-51 Wall Lake Township

- 2 beds
- 3 baths
- Ranch, Single Family
- Lake, RESIDENTIAL
- Active, Active-New
- 1928 sq ft

### Basics

Category: Lake, RESIDENTIAL Status: Active, Active-New Bathrooms: 3 baths Floor level: 1928 Lot size: 7501 sq ft

Type: Ranch, Single Family Bedrooms: 2 beds Total rooms: 15 Area: 1928 sq ft Year built: 1956