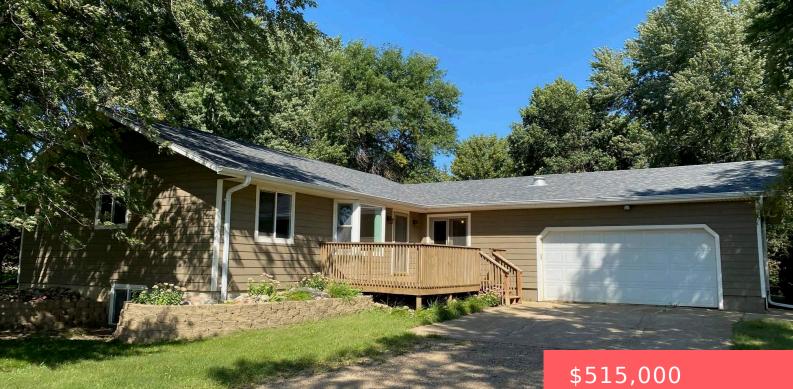

#### Basics

Category: Outside City Limits, RESIDENTIAL Status: Active Bathrooms: 4 baths Floor level: 2028 Lot size: 48120 sq ft Type: Ranch, Single Family Bedrooms: 5 beds Total rooms: 11 Area: 3612 sq ft Year built: 1978

## **Building Details**

Floor covering: Carpet, Laminate, Vinyl, Wood Exterior material: Hard Board Parking: Attached

Basement: Full Roof: Shingle Composition