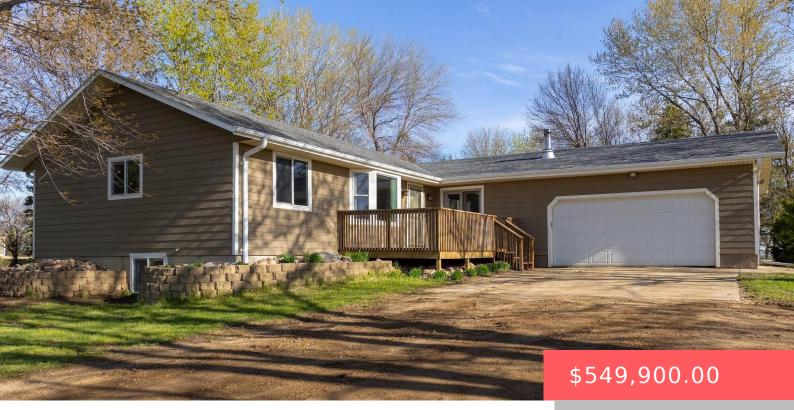

#### 46202 267TH ST

https://harr-lemme.com

#### TRACT 8 WEIS TRACTS ADDN 28-101-51 WALL LAKE TOWNSHIP

- 5 beds
- 4 baths
- Ranch, Single Family
- Outside City Limits, RESIDENTIAI
- Active, Active-New
- 3612 sq ft

#### Basics

Category: Outside City Limits, RESIDENTIAL Status: Active, Active-New Bathrooms: 4 baths Floor level: 2028 Lot size: 48120 sq ft Type: Ranch, Single Family Bedrooms: 5 beds Total rooms: 11 Area: 3612 sq ft Year built: 1978

## **Building Details**

Floor covering: Carpet, Laminate, Vinyl, Wood Exterior material: Hard Board Parking: Attached

Basement: Full
Roof: Shingle Composition