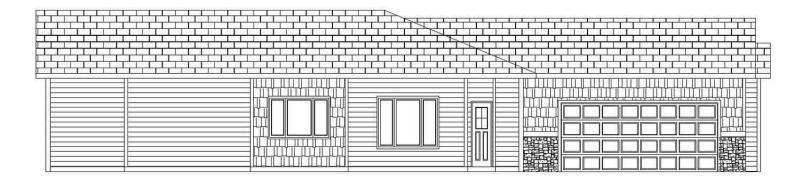

#### 4613 W 34TH ST N

https://harr-lemme.com

LOT 20A BLOCK 1 NORTH RIDGE ADDN TO CITY OF SIOUX FALLS

#### **Basics**

Category: New Construction, RESIDENTIAL Type: Ranch, Single Family

Status: Active, Active-New Bedrooms: 2 beds

Bathrooms: 2 baths Total rooms: 7

Lot size: 7072 sq ft Year built: 2024

## **Building Details**

Floor covering: Carpet, Vinyl Basement: None

**Exterior material:** Hard Board, Stone/Stone Veneer **Roof:** Shingle Composition

Parking: Attached