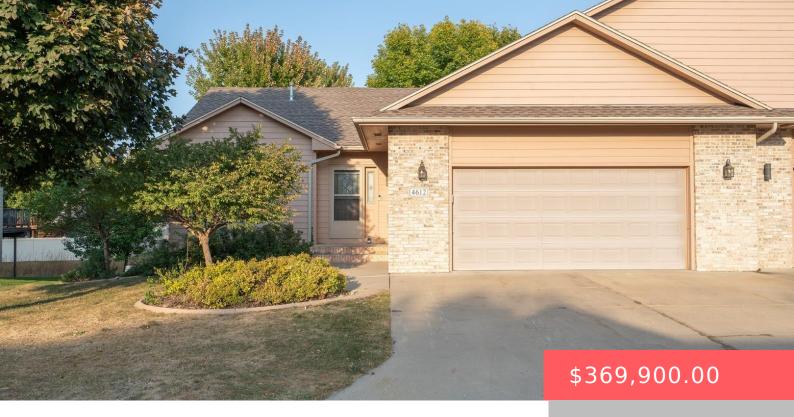

#### **4612 E PAMPAS PL**

https://harr-lemme.com

Tract A Lot 2 Block 7 Lot Manifold Acres Addn to City of Sioux Falls

- 4 beds
- 3 baths
- Ranch, Townhouse
- None, RESIDENTIAL
- Active
- 2390 sq ft

#### **Basics**

Category: None, RESIDENTIAL Type: Ranch, Townhouse

Status: Active Bedrooms: 4 beds

**Bathrooms: 3** baths **Total rooms:** 7

Floor level: 1328 Area: 2390 sq ft

**Lot size: 6987** sq ft **Year built:** 2002

## **Building Details**

Floor covering: Carpet, Ceramic, Laminate, Tile

Basement: Full

**Exterior material:** Part Brick **Roof:** Shingle Composition

Parking: Attached