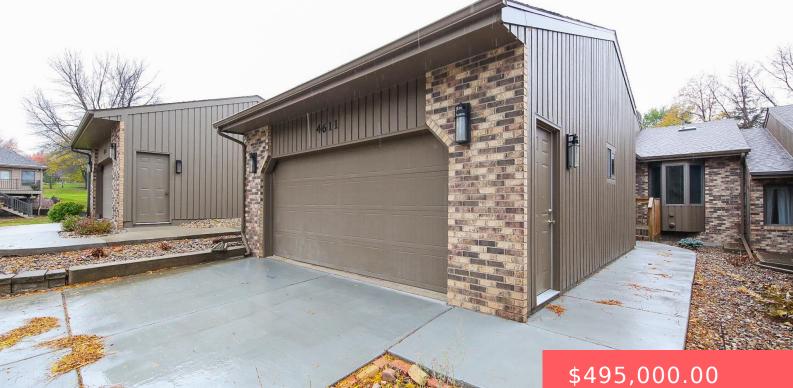

## **4611 S DULUTH AVE**

https://harr-lemme.com

## Basics

Category: None, RESIDENTIAL Status: Active-New Bathrooms: 3 baths Area: 3072 sq ft Year built: 1983 Type: Ranch, Town Home Bedrooms: 3 beds Floor level: 1738 Lot size: 7349 sq ft

# **Building Details**

Floor covering: Carpet, Laminate, Tile, Wood Exterior material: Part Brick, Wood Parking: Attached Basement: Full
Roof: Shingle Composition