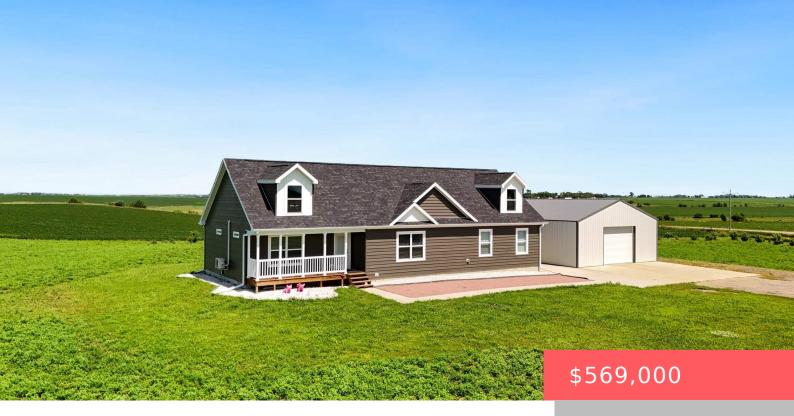

## CHANCELLOR, SD, 57015

https://harr-lemme.com

Tract 3 of Burma"s Addition in the S1/2,S1/2 of 4-99-52, Turner County, SD

- 5 heds
- 2 baths
- 1.5 Story, Single Family
- Outside City Limits, RESIDENTIAL
- Active
- 2636 sa ft

#### **Basics**

Category: Outside City Limits, RESIDENTIAL Type: 1.5 Story, Single Family

Status: Active Bedrooms: 5 beds

Bathrooms: 2 baths Total rooms: 10

## **Building Details**

Floor covering: Laminate Basement: Crawl Space

**Exterior material:** Other **Roof:** Shingle Composition

Parking: Detached