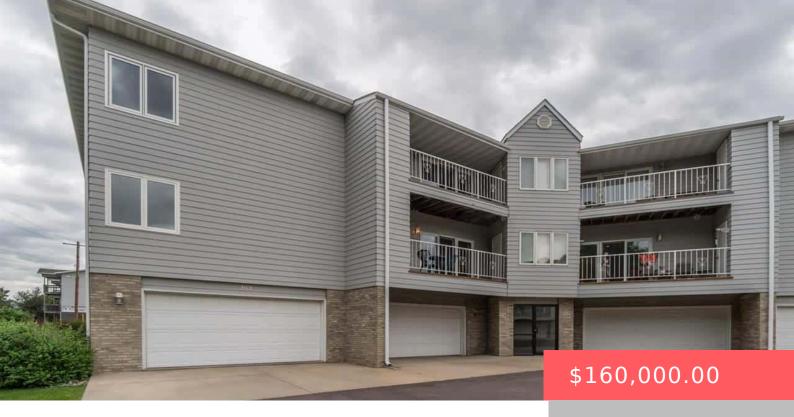

#### **4609 S OXBOW AVE**

https://harr-lemme.com

Unit 202 Woodlake Estates III Condos Block 1 Lot 6

- 3 beds
- 2 baths
- Condominium, Ranch
- None, RESIDENTIAL
- Sold
- 1422 sq ft

#### **Basics**

Category: None, RESIDENTIAL

Status: Sold

Bathrooms: 2 baths

**Area: 1422** sq ft **Year built:** 1994 Type: Condominium, Ranch

**Bedrooms: 3** beds

Floor level: 1422

Lot size: 2930 sq ft

# **Building Details**

Floor covering: Carpet, Vinyl Basement: None

**Exterior material:** Hard Board, Part Brick **Roof:** Shingle Composition

Parking: Attached