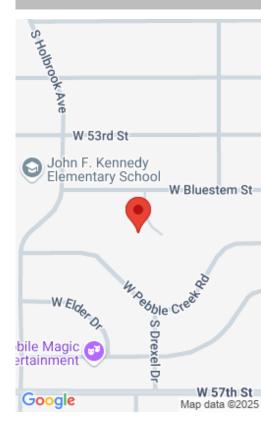

#### **Schools**

School District: Sioux Falls Elementary: John F. Kennedy ES

Middle: Edison MS High School: Roosevelt HS