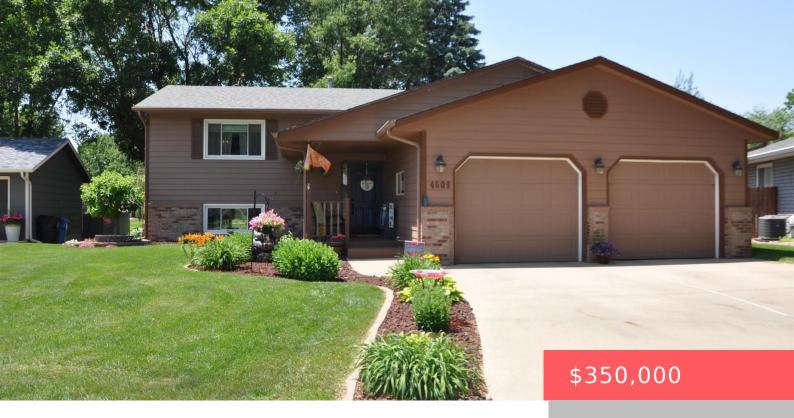

## SIOUX FALLS, SD, 57106

https://harr-lemme.com

Lot 31, Block 4 in the Pebble Creek ADDN

- 4 heds
- 3 baths
- Single Family, Split Foyer
- None, RESIDENTIAL
- Active
- 1850 sq ft

#### **Basics**

Category: None, RESIDENTIAL Type: Single Family, Split Foyer

Status: Active Bedrooms: 4 beds

**Bathrooms: 3** baths **Total rooms:** 8

**Floor level:** 1030 **Area: 1850** sq ft

**Lot size: 10001** sq ft **Year built:** 1982

## **Building Details**

Floor covering: Carpet, Ceramic, Laminate, Vinyl Basement: Full

**Exterior material:** Hard Board **Roof:** Shingle Composition

Parking: Attached