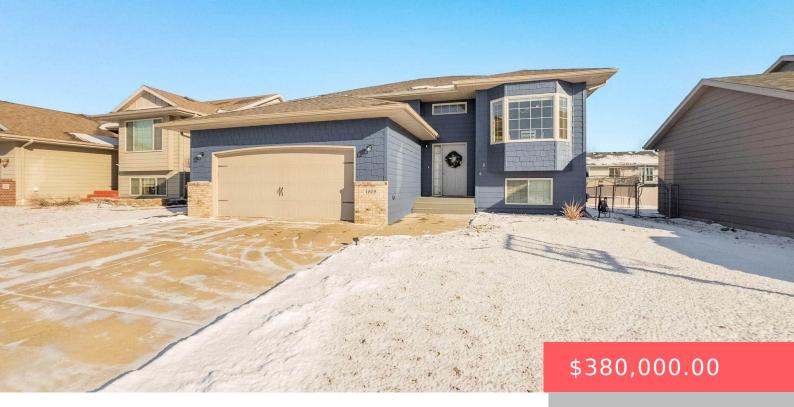

#### **4608 S VISTA PARK AVE**

https://harr-lemme.com

Lot 3 Block 2 of Southern Vistas Addition

- 1 hads
- 3 baths
- Single Family, Split Foyer
- None, RESIDENTIAL
- Active-New
- 1959 sq ft

#### **Basics**

Category: None, RESIDENTIAL Type: Single Family, Split Foyer

Status: Active-New Bedrooms: 4 beds

**Bathrooms: 3** baths **Total rooms:** 9

**Floor level:** 1039 **Area:** 1959 sq ft

**Lot size: 6095** sq ft **Year built:** 2007

## **Building Details**

Floor covering: Carpet, Laminate, Vinyl Basement: Full

**Exterior material:** Cement Hardboard, Part Brick **Roof:** Shingle Composition

Parking: Attached