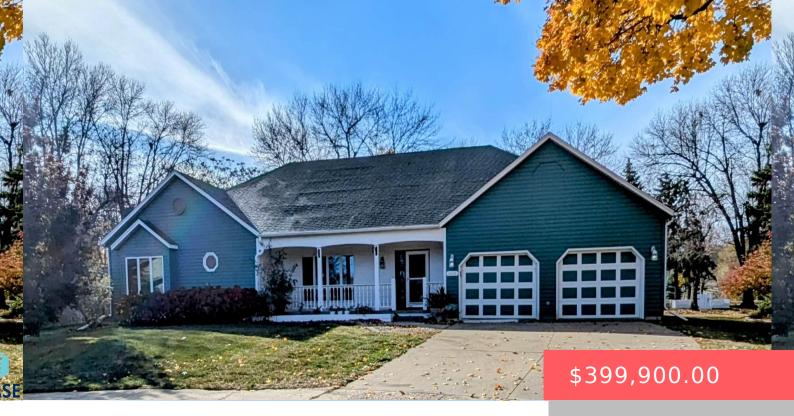

### **4608 S MAGNOLIA CIR**

https://harr-lemme.com

Lot 3 Block 11 Raven Oaks Addition To Sioux Falls

- 1 hods
- 3 baths
- Ranch, Single Family
- None, RESIDENTIAL
- Active. Active-New
- 2659 sq ft

### **Basics**

Category: None, RESIDENTIAL Type: Ranch, Single Family

**Status:** Active, Active-New **Bedrooms: 4** beds

**Bathrooms: 3** baths **Total rooms:** 10

Floor level: 1654 Area: 2659 sq ft

**Lot size: 20682** sq ft **Year built:** 1984