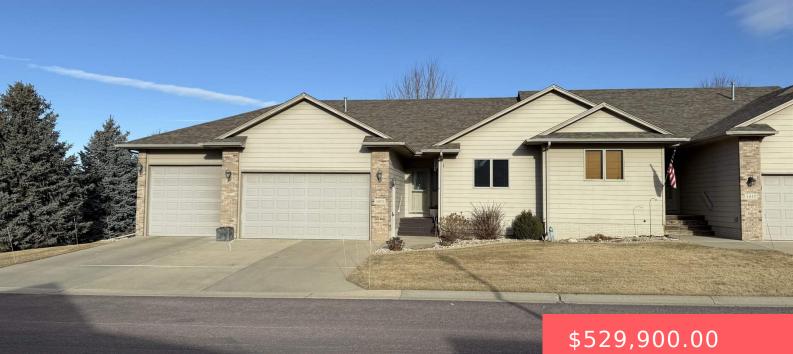

### 4608 PAMPAS PL E

https://harr-lemme.com

#### Lot 1A, Block 7 Manifold Acres Addition to the City of Sioux Falls

- Ψ323,300.0
- 3 beds
- 3 baths
- Ranch, Twin Home
- None, RESIDENTIAL
- Active-New
- 2678 sq ft

### Basics

Category: None, RESIDENTIAL Status: Active-New Bathrooms: 3 baths Floor level: 1488 Lot size: 10899 sq ft

Type: Ranch, Twin Home Bedrooms: 3 beds Total rooms: 11 Area: 2678 sq ft Year built: 2003

# **Building Details**

Floor covering: Carpet, Tile, Vinyl, Wood Exterior material: Hard Board, Part Brick Parking: Attached Basement: Full
Roof: Shingle Composition