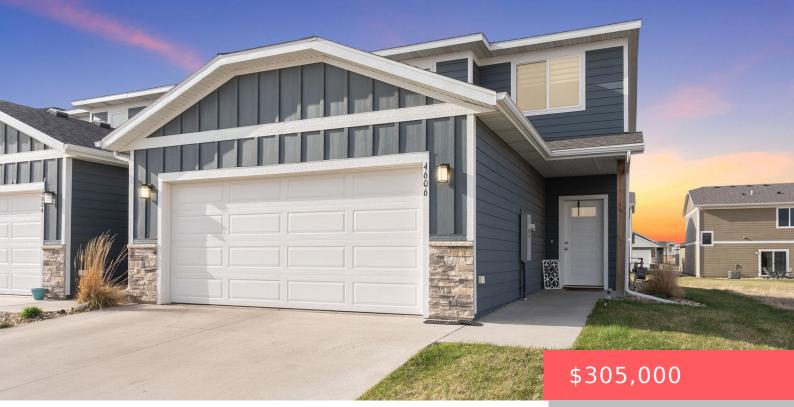

#### 4606 E WHISPER RIDGE PL

https://harr-lemme.com

Lot 8A - Blk 6 - Whisper Ridge East Add - Sf

- 2 hode
- 3 baths
- Town Home, Two Story
- None, RESIDENTIAL
- Active-New
- 1493 sq ft

#### Basics

Category: None, RESIDENTIAL Status: Active-New Bathrooms: 3 baths Floor level: 650 Lot size: 3964 sq ft

Type: Town Home, Two Story Bedrooms: 3 beds Total rooms: 8 Area: 1493 sq ft Year built: 2021