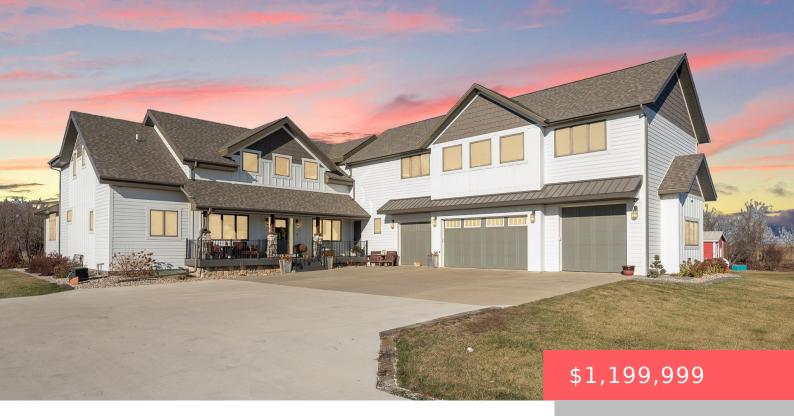

# CHANCELLOR, SD, 57015

https://harr-lemme.com

see remarks

- 6 heds
- 7 baths
- Single Family, Two Story
- Outside City Limits
  RESIDENTIAL
- Active
- 6487 sq ft

#### **Basics**

Category: Outside City Limits, RESIDENTIAL Type: Single Family, Two Story

Status: Active Bedrooms: 6 beds

Bathrooms: 7 baths Total rooms: 11

Floor level: 2161 Area: 6487 sq ft

**Lot size: 436035** sq ft **Year built:** 2008

# **Building Details**

Floor covering: Carpet, Laminate, Tile, Wood Basement: Full

**Exterior material:** Hard Board, Metal, Part Brick **Roof:** Metal, Shingle Composition

Parking: Attached