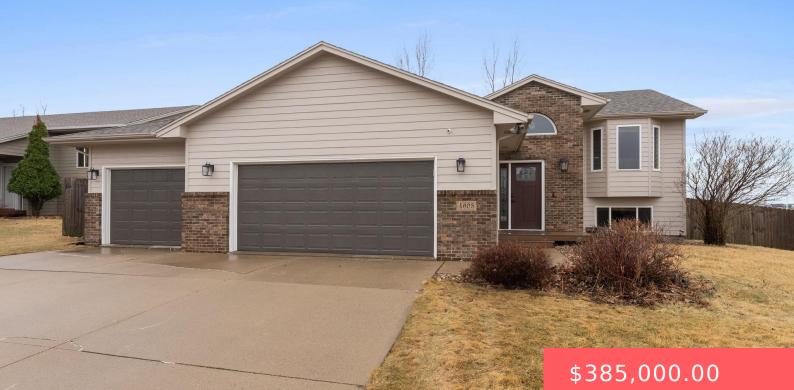

#### 4605 W KATHLEEN ST

https://harr-lemme.com

Lot 2 Block 2 North Ridge Addn to City of Sioux Falls

- 4 beds
- 2 baths
- Single Family, Split Foyer
- None, RESIDENTIAL
- Active, Active Contingent
- 2091 sq ft

#### Basics

Category: None, RESIDENTIAL Status: Active, Active - Contingent Misc, Active-New Bathrooms: 2 baths Floor level: 1096 Lot size: 10694 sq ft Type: Single Family, Split Foyer Bedrooms: 4 beds Total rooms: 8 Area: 2091 sq ft Year built: 2008

# **Building Details**

Floor covering: Carpet, Luxury Vinyl Plank, Vinyl Exterior material: Part Brick Parking: Attached Basement: Full
Roof: Shingle Composition