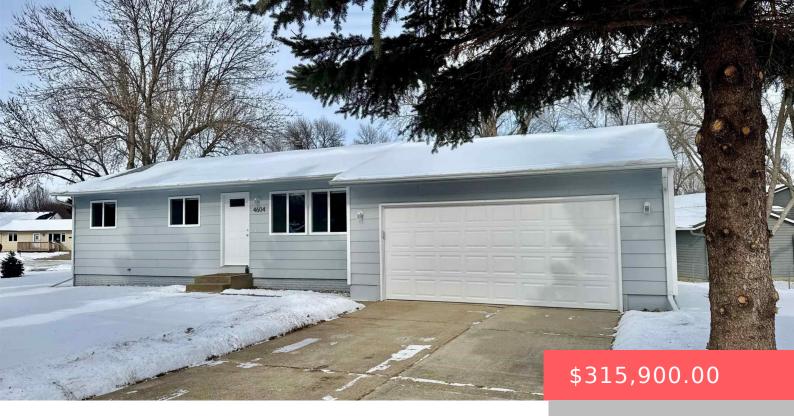

#### **4604 S BLUESTEM CIR**

https://harr-lemme.com

Lot 38 Block 4 Pebble Creek Addn To City Of Sioux Falls

- 3 hads
- 2 baths
- Ranch, Single Family
- None, RESIDENTIAL
- Active Active-New
- 1552 sq ft

#### **Basics**

Category: None, RESIDENTIAL Type: Ranch, Single Family

Status: Active, Active-New Bedrooms: 3 beds

Bathrooms: 2 baths Total rooms: 11

Floor level: 850 Area: 1552 sq ft

**Lot size: 8660** sq ft **Year built:** 1981