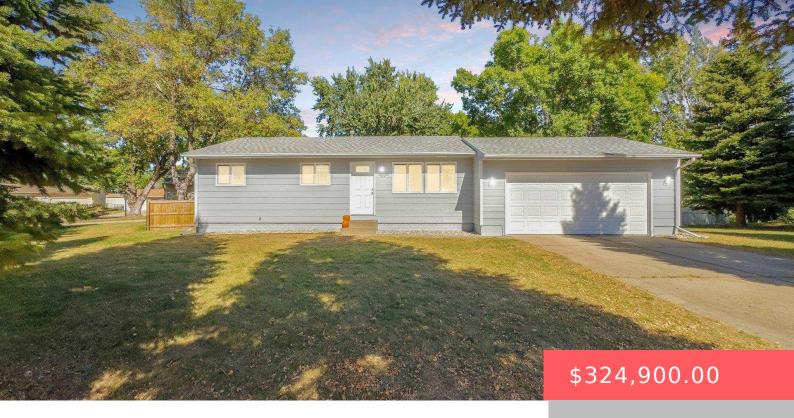

#### **4604 S BLUESTEM CIR**

https://harr-lemme.com

Lot 38 Block 4 Pebble Creek Addn To City Of Sioux Falls

- 3 heds
- 2 baths
- Ranch, Single Family
- None, RESIDENTIAL
- Active. Active-New
- 1552 sq ft

#### **Basics**

Category: None, RESIDENTIAL Type: Ranch, Single Family

Status: Active, Active-New Bedrooms: 3 beds

Bathrooms: 2 baths Total rooms: 11

Floor level: 850 Area: 1552 sq ft

**Lot size: 8660** sq ft **Year built:** 1981