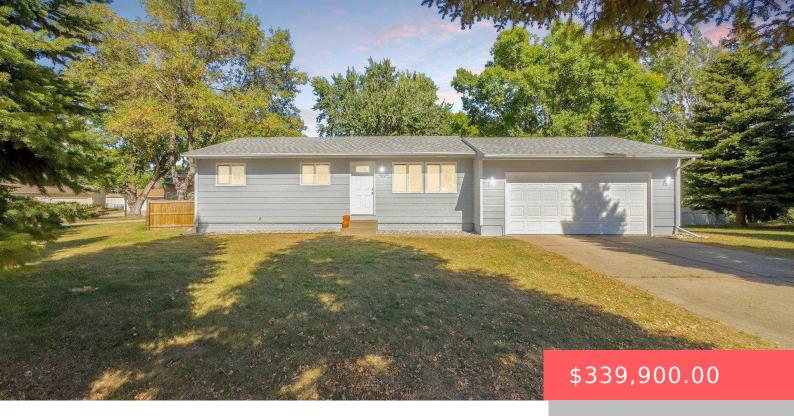

#### **4604 S BLUESTEM CIR**

https://harr-lemme.com

Lot 38 Block 4 Pebble Creek Addn To City Of Sioux Falls

- 3 hads
- 2 baths
- Ranch, Single Family
- None, RESIDENTIAL
- Active Active-New
- 1552 sq ft

#### **Basics**

Category: None, RESIDENTIAL Type: Ranch, Single Family

Status: Active, Active-New Bedrooms: 3 beds

Bathrooms: 2 baths Total rooms: 11

Floor level: 850 Area: 1552 sq ft

**Lot size: 8660** sq ft **Year built:** 1981