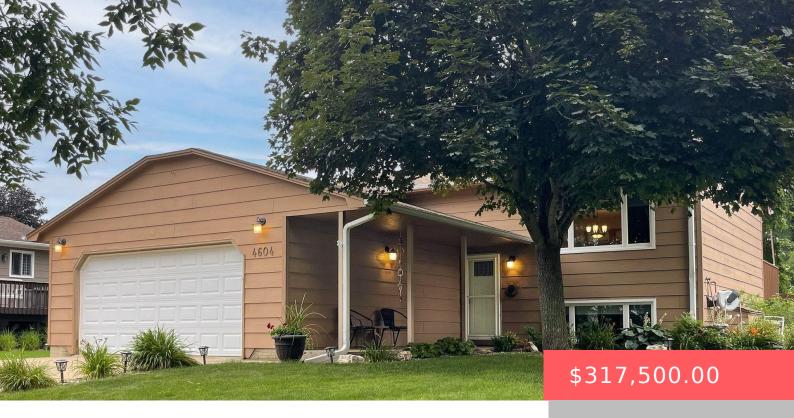

#### 4604 E 36TH ST

https://harr-lemme.com

Lot 13 Block 19 Rustic Hills Addn to City of Sioux Falls

- 3 heds
- 2 baths
- Single Family, Split Foyer
- None, RESIDENTIAL
- Active, Active-New
- 1679 sq ft

#### **Basics**

Category: None, RESIDENTIAL Type: Single Family, Split Foyer

Status: Active, Active-New Bedrooms: 3 beds

Bathrooms: 2 baths Total rooms: 9

Floor level: 944 Area: **1679** sq ft

**Lot size: 6087** sq ft **Year built:** 1987

## **Building Details**

Floor covering: Carpet, Ceramic, Tile, Wood Basement: Full

**Exterior material:** Hard Board **Roof:** Shingle Composition

Parking: Attached