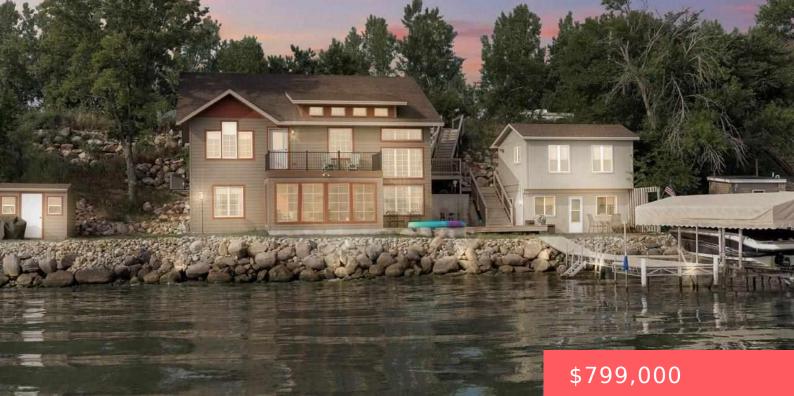

#### WENTWORTH, SD, 57075

https://harr-lemme.com

Lot 11 EXC E1/2 & All of Lots 12 &13 Woods Resort #1003

- 3 hatha
- Single Family, Two Story
- Lake, RESIDENTIAL
- Active
- 2058 sq ft

#### Basics

Category: Lake, RESIDENTIAL Status: Active Bathrooms: 3 baths Floor level: 1200 Lot size: 6500 sq ft Type: Single Family, Two Story Bedrooms: 4 beds Total rooms: 11 Area: 2058 sq ft Year built: 2016