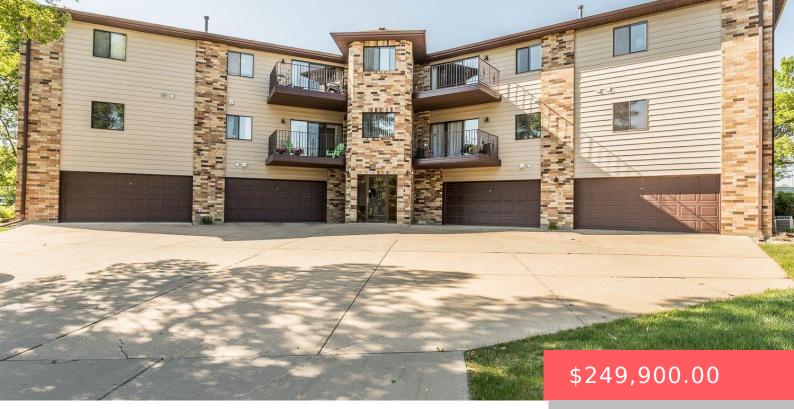

#### 4601 W CUSTER LN

https://harr-lemme.com

UNIT 203 CUSTER LANE CONDOMINIUMS(PHASE II) TRACT 6B RETTEDAL PARKADDN TO CI TY OF SIOUX FALLS

- 3 heds
- 2 baths
- Condominium, Ranch
- None, RESIDENTIAL
- Active
- 1445 sq ft

#### Basics

Category: None, RESIDENTIAL Status: Active Bathrooms: 2 baths Floor level: 1445 Lot size: 3944 sq ft

Type: Condominium, Ranch Bedrooms: 3 beds Total rooms: 8 Area: 1445 sq ft Year built: 1993

# **Building Details**

Floor covering: Laminate Exterior material: Part Brick, Wood Parking: Attached Basement: None Roof: Shingle Composition