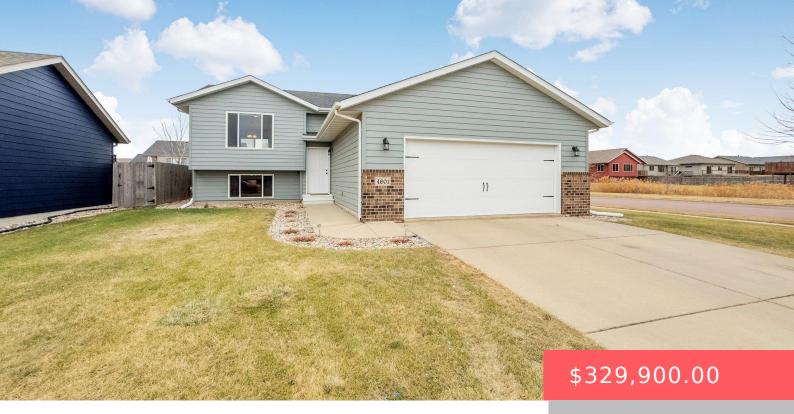

#### 4601 S KLEIN AVE

https://harr-lemme.com

Lot 1 Blk 11 Southern Vistas Addn.

- 3 beds
- 2 baths
- Single Family, Split Foyer
- None, RESIDENTIAL
- Active, Active-New
- 1728 sq ft

#### Basics

Category: None, RESIDENTIAL Status: Active, Active-New Bathrooms: 2 baths Floor level: 880 Lot size: 7627 sq ft

Type: Single Family, Split Foyer Bedrooms: 3 beds Total rooms: 8 Area: 1728 sq ft Year built: 2009

## **Building Details**

Floor covering: Carpet, Laminate, Tile Exterior material: Cement Hardboard, Part Brick Parking: Attached Basement: Full
Roof: Shingle Composition