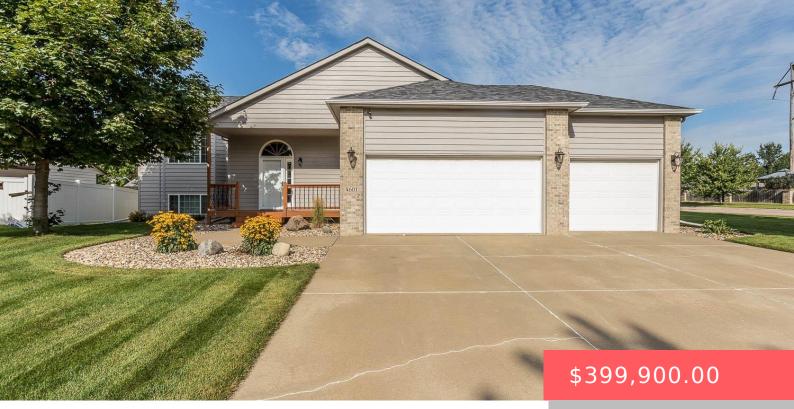

#### 4601 S DUNLAP AVE

https://harr-lemme.com

#### Lot 1, Block 12 Sertoma Hills Addition to the City of SiouxFalls

- 4 beds
- 3 baths
- Single Family, Split Foyer
- None, RESIDENTIAL
- Active, Active-New
- 2202 sq ft

### Basics

Category: None, RESIDENTIAL Status: Active, Active-New Bathrooms: 3 baths Floor level: 1272 Lot size: 13680 sq ft Type: Single Family, Split Foyer Bedrooms: 4 beds Total rooms: 10 Area: 2202 sq ft Year built: 2002

# **Building Details**

Floor covering: Carpet, Vinyl Exterior material: Cement Hardboard, Part Brick Parking: Attached Basement: Full
Roof: Shingle Composition