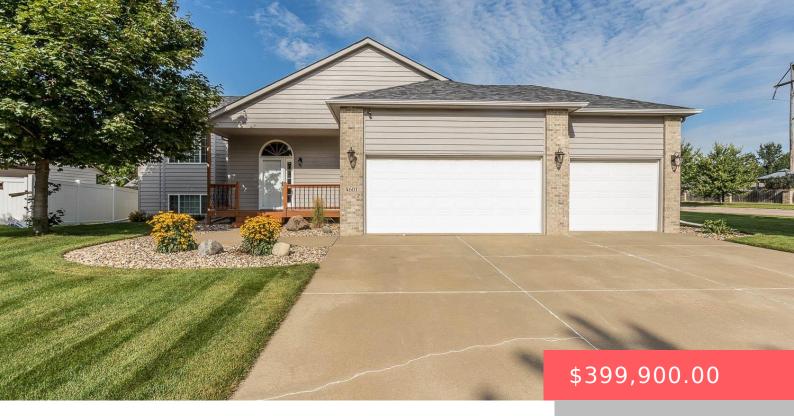

#### **4601 S DUNLAP AVE**

https://harr-lemme.com

Lot 1, Block 12 Sertoma Hills Addition to the City of SiouxFalls

- 4 heds
- 3 baths
- Single Family, Split Foyer
- None, RESIDENTIAL
- Active, Active Contingent Misc, Active-New
- 2202 sq ft

#### **Basics**

Category: None, RESIDENTIAL Type: Single Family, Split Foyer

**Status:** Active, Active - Contingent Misc, Active-New **Bedrooms: 4** beds

Bathrooms: 3 baths

Floor level: 1272

Area: 2202 sq ft

**Lot size: 13680** sq ft **Year built:** 2002

## **Building Details**

Floor covering: Carpet, Vinyl Basement: Full

Exterior material: Cement Hardboard, Part Brick Roof: Shingle Composition

Parking: Attached