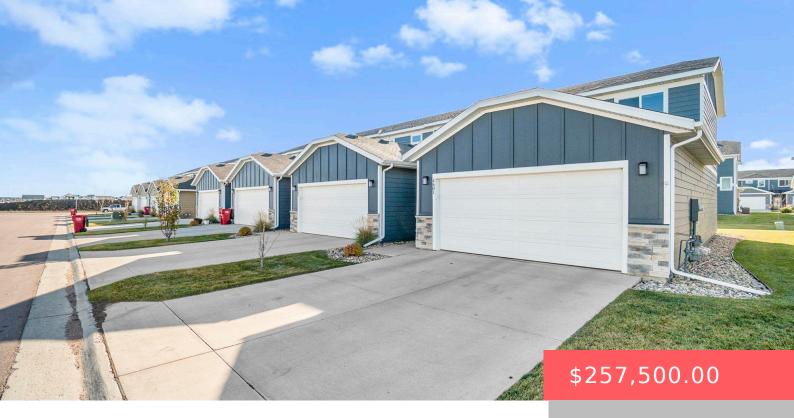

#### **4601 E LEUBECHER PL**

https://harr-lemme.com

Lot 5 Block 6 Whisper Ridge East Addn

- 2 heds
- 2 baths
- Town Home, Two Story
- None, RESIDENTIAL
- Active-New
- 1243 sq ft

#### **Basics**

Category: None, RESIDENTIAL Type: Town Home, Two Story

Status: Active-New Bedrooms: 2 beds

**Bathrooms: 2** baths **Total rooms:** 7

Floor level: 649 Area: 1243 sq ft

**Lot size: 3964** sq ft **Year built:** 2019

## **Building Details**

Floor covering: Carpet, Vinyl Basement: None

**Exterior material:** Metal, Wood **Roof:** Shingle Composition

Parking: Attached