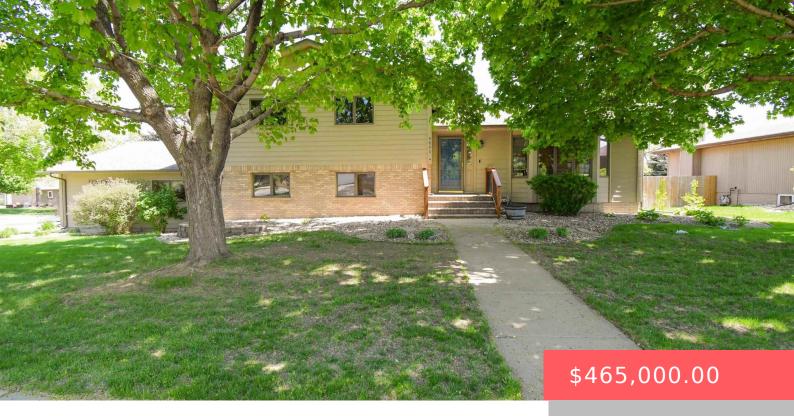

#### **4600 S HARRINGTON AVE**

https://harr-lemme.com

LOT 1 BLOCK 15 RAVEN OAKS ADDN TOSIOUX FALLS

- 5 hads
- 3 baths
- Multi Level, Single Family
- None, RESIDENTIAL
- Active-New
- 2503 sq ft

#### **Basics**

Category: None, RESIDENTIAL Type: Multi Level, Single Family

Status: Active-New Bedrooms: 5 beds

Bathrooms: 3 baths Total rooms: 12
Floor level: 656 Area: 2503 sq ft

**Lot size: 14401** sq ft **Year built:** 1988