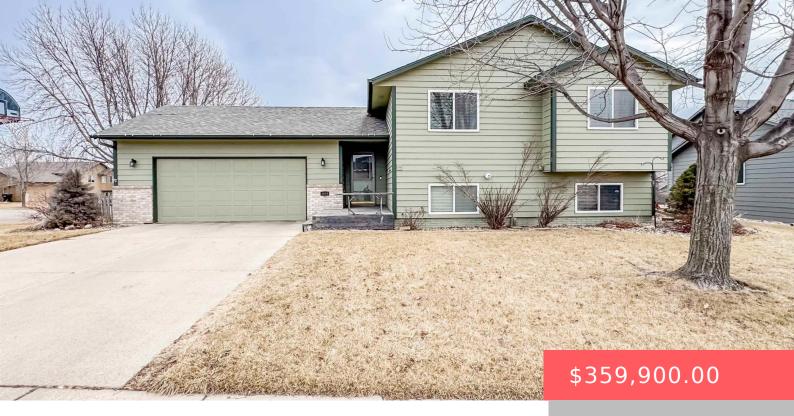

#### **4600 S DUNLAP AVE**

https://harr-lemme.com

LOT 44 BLOCK 3 SERTOMA HILLS ADDN TO CITY OF SIOUX FALLS

- 4 hads
- 3 baths
- Single Family, Split Foyer
- None, RESIDENTIAL
- Active. Active-New
- 2124 sq ft

#### **Basics**

Category: None, RESIDENTIAL Type: Single Family, Split Foyer

Status: Active, Active-New Bedrooms: 4 beds

**Bathrooms: 3** baths **Total rooms:** 8

Floor level: 1184 Area: 2124 sq ft

**Lot size: 8554** sq ft **Year built:** 2001

# **Building Details**

Floor covering: Carpet, Tile, Vinyl Basement: Full

**Exterior material:** Cement Hardboard, Part Brick **Roof:** Shingle Composition

Parking: Attached