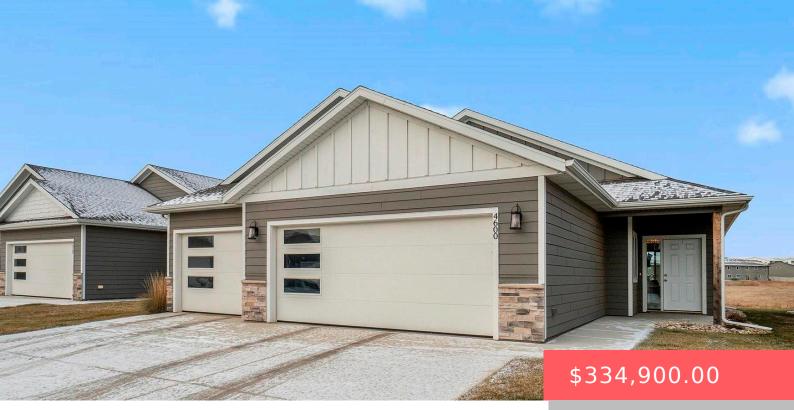

#### **4600 E LEUBECHER PL**

https://harr-lemme.com

Lot 14 Block 5 Whisper Ridge East Addn

- 2 beds
- 2 baths
- Ranch, Single Family
- None, RESIDENTIAL
- Active, Active-New
- 1236 sq ft

#### Basics

Category: None, RESIDENTIAL Status: Active, Active-New Bathrooms: 2 baths Floor level: 1236 Lot size: 6316 sq ft

Type: Ranch, Single Family Bedrooms: 2 beds Total rooms: 8 Area: 1236 sq ft Year built: 2020

# **Building Details**

Floor covering: Carpet, Laminate Exterior material: Hard Board, Stone/Stone Veneer Parking: Attached Basement: None
Roof: Shingle Composition