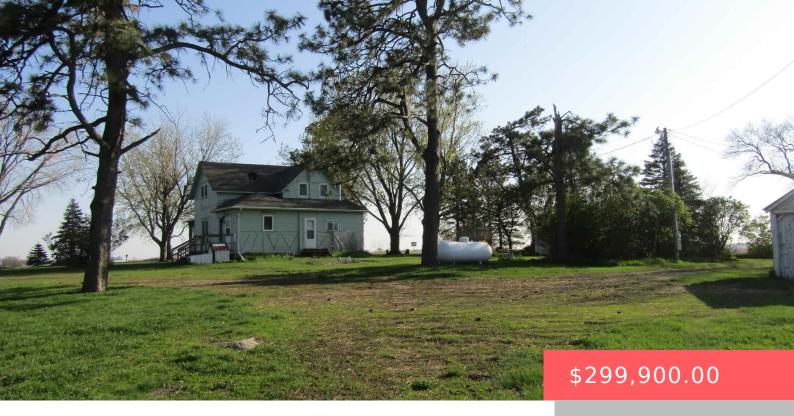

#### 45904 258TH ST

https://harr-lemme.com

W302.28 S547.8 SW 14 SW1412210252 Humboldt Township

- 3 heds
- 2 baths
- 1.5 Story, Single Family
- Outside City Limits
  RESIDENTIAL
- Active-New
- 1320 sq ft

#### **Basics**

Category: Outside City Limits, RESIDENTIAL Type: 1.5 Story, Single Family

Status: Active-New Bedrooms: 3 beds

Bathrooms: 2 baths Total rooms: 7

Floor level: 1000 Area: **1320** sq ft

**Lot size: 165964** sq ft

# **Building Details**

Basement: Partial Exterior material: Wood

**Roof:** Shingle Composition Parking: Detached