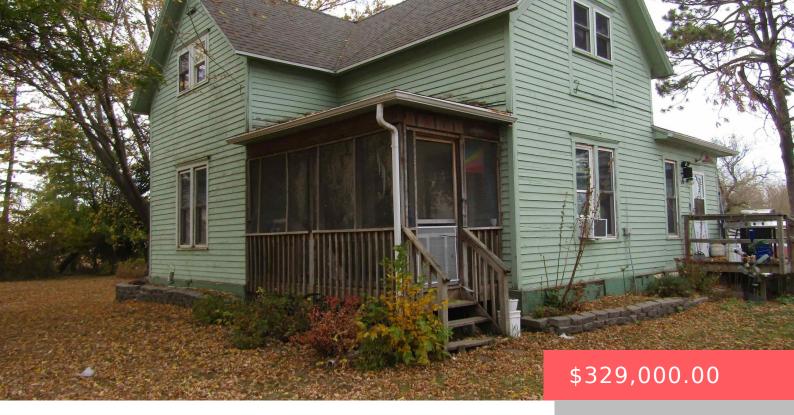

#### 45904 258TH ST

https://harr-lemme.com

W302.28 S547.8 sw14 sw 141210252 Humboldt Township 102-52

- 3 heds
- 2 baths
- 1.5 Story, Single Family
- Outside City Limits
   RESIDENTIAL
- Active, Active-New
- 1320 sq f

#### **Basics**

Category: Outside City Limits, RESIDENTIAL Type: 1.5 Story, Single Family

Status: Active, Active-New Bedrooms: 3 beds

Bathrooms: 2 baths

Floor level: 1000

Area: 1320 sq ft

**Lot size: 165964** sq ft

# **Building Details**

**Exterior material:** Wood **Roof:** Shingle Composition

Parking: Detached