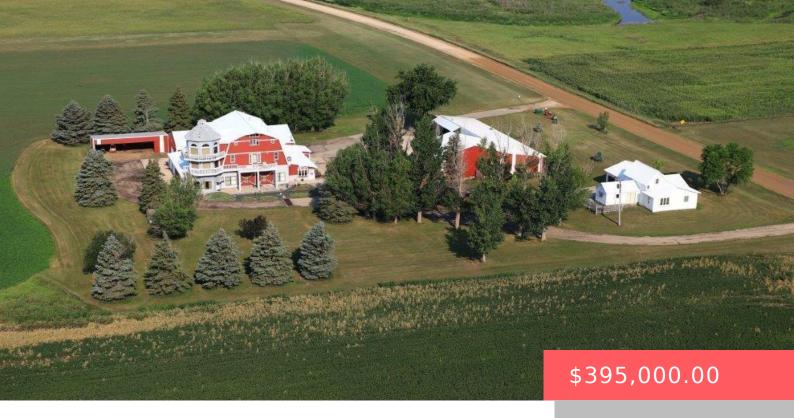

## 45849 184TH ST

https://harr-lemme.com

E 310' of the N 400' of NE4NW4

- 6 beds
- 5 baths
- Other, Single Family
- None, RESIDENTIAL
- Active, Active Contingent Misc. Active-New
- 15000 sq ft

#### **Basics**

Category: None, RESIDENTIAL Type: Other, Single Family

**Status:** Active, Active - Contingent Misc, Active-New **Bedrooms: 6** beds

Bathrooms: 5 baths Total rooms: 19

**Floor level:** 3400 Area: **15000** sq ft

**Lot size: 123710** sq ft **Year built:** 1995

## **Building Details**

Floor covering: Carpet, Concrete, Vinyl Basement: None

**Exterior material:** Metal, Stone/Stone Veneer, Wood **Roof:** Metal, Rubber

Parking: Attached, Detached

#### **Amenities & Features**

**Features:** 9 FT+ Ceiling in Lwr Lvl, Formal Dining Rm, Master Bath, Master Bed Main Level, Other, Skylights, Step Ceiling, Tray Ceiling