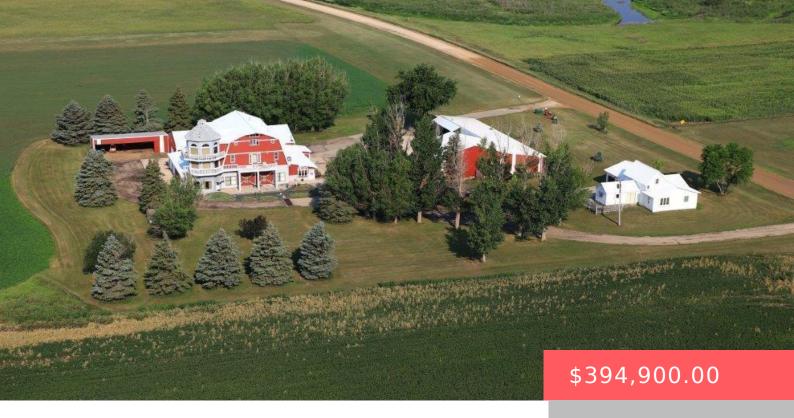

#### 45849 184TH ST

https://harr-lemme.com

E 310' of the N 400' of NE4NW4

- 6 heds
- 5 baths
- Other, Single Family
- None, RESIDENTIAL
- Active-New
- 15000 sq ft

#### **Basics**

Category: None, RESIDENTIAL Type: Other, Single Family

Status: Active-New Bedrooms: 6 beds

Bathrooms: 5 baths Total rooms: 19
Floor level: 3400 Area: 15000 sq ft

**Lot size: 123710** sq ft **Year built:** 1995