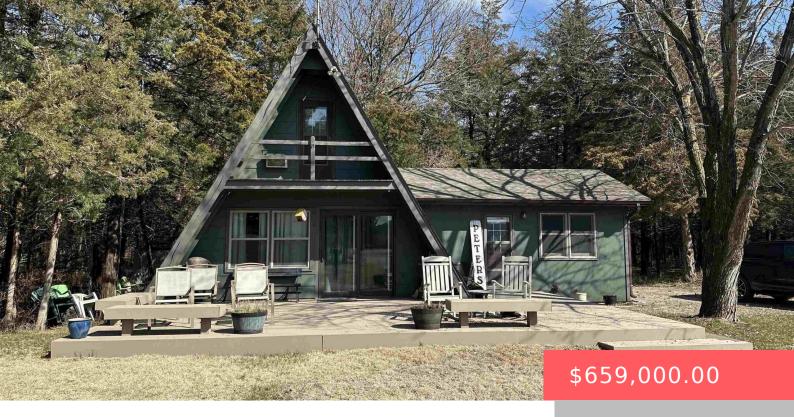

#### **45507 RIVER DR**

https://harr-lemme.com

lot 13 Holmes Forest addition NE 1/4 NE !/4 and Lot 14 21-92-53 Norway, county of clay South Dakota

- 2 beds
- 1 bath
- 1.5 Story, Single Family
- Outside City Limits RESIDENTIAL
- Active, Active-New
- 1156 sq f

#### **Basics**

Category: Outside City Limits, RESIDENTIAL Type: 1.5 Story, Single Family

Status: Active, Active-New Bedrooms: 2 beds

Bathrooms: 1 bath Total rooms: 4

Floor level: 856 Area: 1156 sq ft

**Lot size: 341510** sq ft **Year built:** 1980

# **Building Details**

Floor covering: Vinyl Basement: None

**Exterior material:** Other **Roof:** Shingle Composition

Parking: Detached