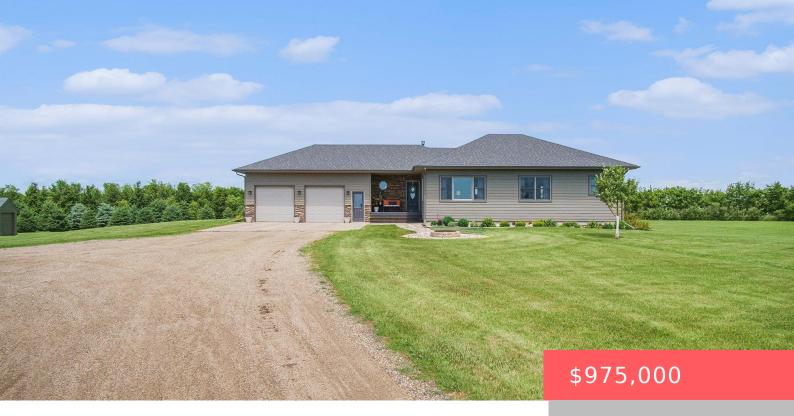

# **MONTROSE, SD, 57048-6203**

https://harr-lemme.com

Tract No 1 Peterson's Addn Sw14 7 102 52 Humboldt Township 102-52

- 5 hads
- 4 baths
- Ranch, Single Family
- None, RESIDENTIAL
- Active
- 3006 sq ft

#### **Basics**

Category: None, RESIDENTIAL Type: Ranch, Single Family

Status: Active Bedrooms: 5 beds

**Bathrooms: 4** baths **Total rooms:** 16

Floor level: 1598 Area: 3006 sq ft

**Lot size: 657756** sq ft **Year built:** 2006

# **Building Details**

Floor covering: Carpet, Vinyl, Wood Basement: Full

**Exterior material:** Cement Hardboard, Stone/Stone Veneer **Roof:** Shingle Composition

Parking: Attached