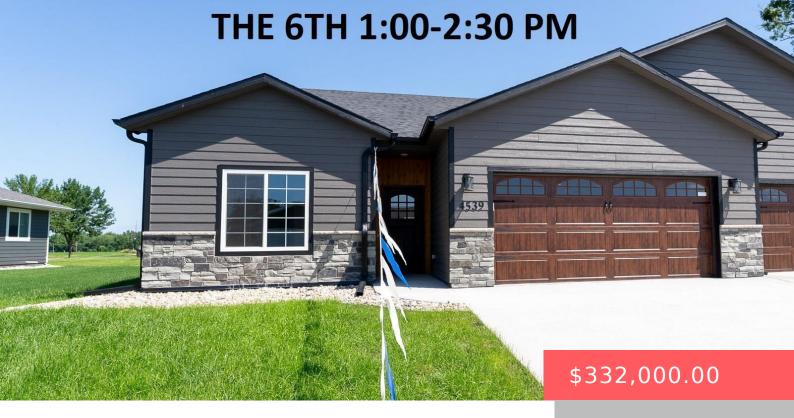

#### **4539 W GRACELAND PL**

https://harr-lemme.com

Lot 7B Block 3 of Graceland addition.

- 2 beds
- 2 baths
- Ranch, Twin Home
- New Construction, None, RESIDENTIAL
- Active. Active-New
- 1369 sa ft

### **Basics**

Category: New Construction, None, RESIDENTIAL Type: Ranch, Twin Home

Status: Active, Active-New Bedrooms: 2 beds

Bathrooms: 2 baths Total rooms: 8

Floor level: 1369 Area: 1369 sq ft

Lot size: 4964 sq ft Year built: 2023

## **Building Details**

Floor covering: Carpet, Ceramic, Laminate, Tile Basement: None

Exterior material: Hard Board, Stone/Stone Veneer Roof: Shingle Composition

Parking: Attached