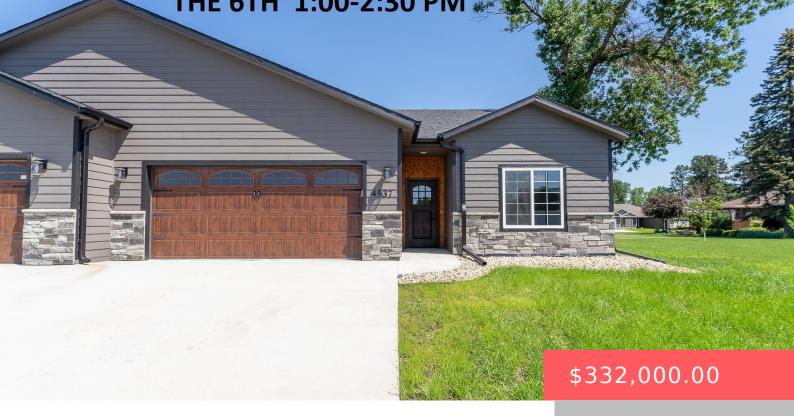

### **4537 W GRACELAND PL**

https://harr-lemme.com

Lot 7A block 3 of Graceland Addn.

- 2 heds
- 2 baths
- Ranch, Twin Home
- New Construction, RESIDENTIAL
- Active, Active-New
- 1369 sa ft

#### **Basics**

Category: New Construction, RESIDENTIAL Type: Ranch, Twin Home

Status: Active, Active-New Bedrooms: 2 beds

Bathrooms: 2 baths Total rooms: 8

Lot size: 4583 sq ft Year built: 2023