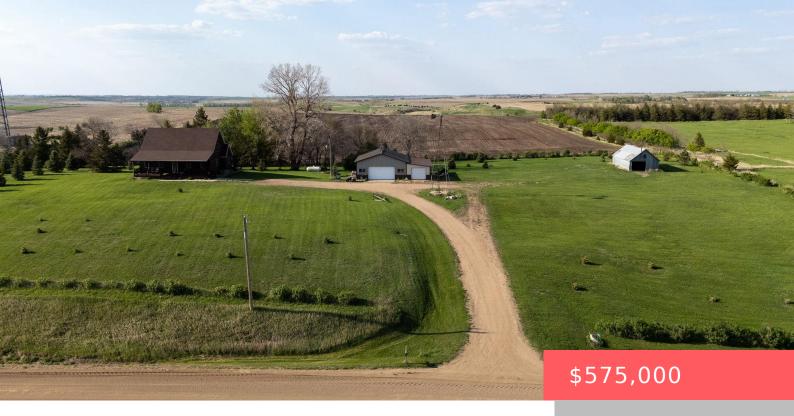

## MONTROSE, SD, 57046

https://harr-lemme.com

S 360; of W 535' of S2NE4 11-102-53

- 4 heds
- 3 baths
- 1.5 Story, Single Family
- Outside City Limits, RESIDENTIAL
- Active
- 2734 sa ft

#### **Basics**

Category: Outside City Limits, RESIDENTIAL Type: 1.5 Story, Single Family

Status: Active Bedrooms: 4 beds

Bathrooms: 3 baths Total rooms: 12

Floor level: 1304 Area: 2734 sq ft

**Lot size: 192600** sq ft **Year built:** 2009

# **Building Details**

Floor covering: Carpet, Concrete, Vinyl, Wood Basement: Full

**Exterior material:** Wood **Roof:** Shingle Composition

Parking: Detached