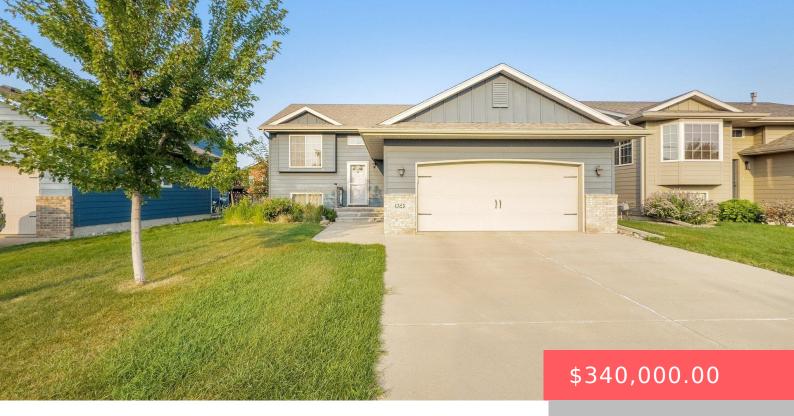

#### **4525 S KLEIN AVE**

https://harr-lemme.com

Lot 13 Block 16 Southern Vistas Addn to the City of Sioux Falls

- 1 hods
- 2 baths
- Single Family, Split Foyer
- None, RESIDENTIAL
- Active, Active-New
- 1604 sq ft

#### **Basics**

Category: None, RESIDENTIAL Type: Single Family, Split Foyer

Status: Active, Active-New Bedrooms: 4 beds

**Bathrooms: 2** baths **Total rooms:** 9

Floor level: 884 Area: 1604 sq ft

Lot size: 5750 sq ft Year built: 2009

## **Building Details**

Floor covering: Carpet, Heated, Tile, Wood Basement: Full

**Exterior material:** Cement Hardboard, Part Brick **Roof:** Shingle Composition

Parking: Attached