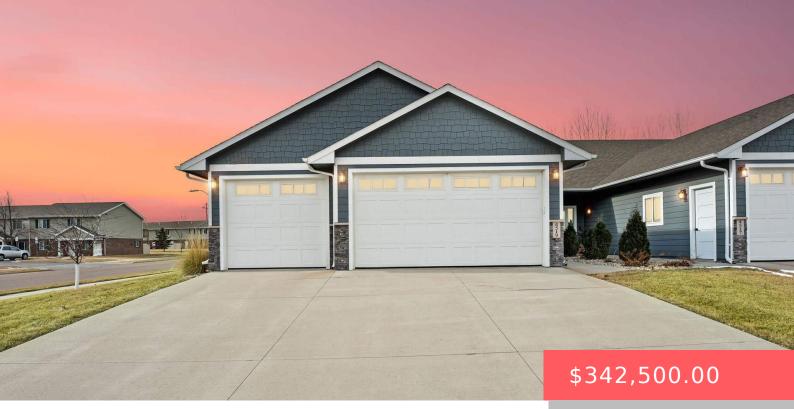

#### **4519 S DUBUQUE AVE**

https://harr-lemme.com

Lot 7B Block 1 BROOKS CROSSING ADDITION TO THE CITY OF SIOUX FALLS

- 3 hods
- 2 baths
- Ranch, Twin Home
- None, RESIDENTIAL
- Active-New
- 1522 sq ft

#### Basics

Category: None, RESIDENTIAL Status: Active-New Bathrooms: 2 baths Floor level: 1522 Lot size: 7466 sq ft

Type: Ranch, Twin Home Bedrooms: 3 beds Total rooms: 7 Area: 1522 sq ft Year built: 2018

# **Building Details**

Floor covering: Carpet, Laminate, Vinyl Exterior material: Hard Board, Part Brick Parking: Attached Basement: None Roof: Shingle Composition