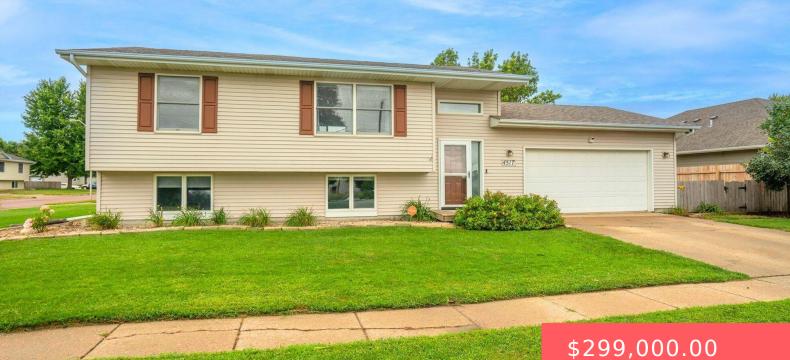

#### 4517 E 15TH ST

https://harr-lemme.com

# Lot 1 block 1 SYCAMORE GREEN ADDN TO CITY OF SIOUX FALLS 60 X 100

- · · ·
- 3 beds
- 2 baths
- Single Family, Split Foyer
- None, RESIDENTIAL
- Active, Active Contingent
- 1622 sq ft

#### Basics

Category: None, RESIDENTIAL Status: Active, Active - Contingent Misc, Active-New Bathrooms: 2 baths Floor level: 922 Lot size: 6000 sq ft Type: Single Family, Split Foyer Bedrooms: 3 beds Total rooms: 6 Area: 1622 sq ft Year built: 1999

# **Building Details**

Floor covering: Carpet, Laminate Exterior material: Vinyl Parking: Attached Basement: Full Roof: Shingle Composition