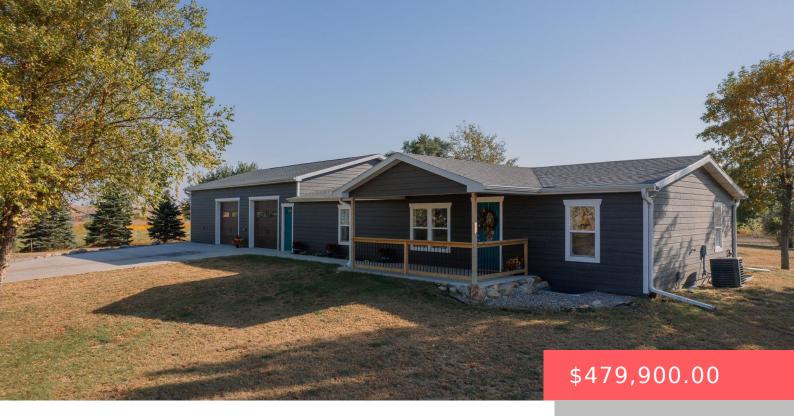

#### **45145 SD HIGHWAY 38 HWY**

https://harr-lemme.com

W291' OF THAT PART OF E2SW4 LYING S OF SD HWY 38 EX S1440'& EX HWYROW E2SW4 27-103-5 3

- 5 heds
- 3 baths
- Ranch, Single Family
- Outside City Limits, RESIDENTIAL
- Active. Active-New
- 2606 sq ft

#### **Basics**

Category: Outside City Limits, RESIDENTIAL Type: Ranch, Single Family

Status: Active, Active-New Bedrooms: 5 beds

Bathrooms: 3 baths Total rooms: 7

Floor level: 1344 Area: 2606 sq ft

**Lot size: 87120** sq ft **Year built:** 1993

# **Building Details**

Floor covering: Carpet, Concrete, Heated, Laminate, Tile

Basement: Full

**Exterior material:** Hard Board **Roof:** Shingle Composition

Parking: Attached