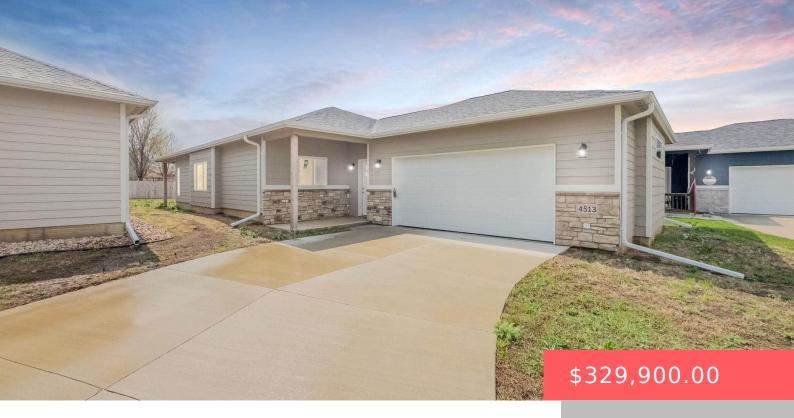

#### 4513 W 34TH ST N

https://harr-lemme.com

LOT 15A BLOCK 1 NORTH RIDGE ADDN TO CITY OF SIOUX FALLS

- 3 beds
- 2 baths
- Ranch, Single Family
- New Construction, RESIDENTIAL
- Active, Active Contingent Misc, Active-New
- 1424 sq ft

#### **Basics**

Category: New Construction, RESIDENTIAL Type: Ranch, Single Family

**Status:** Active, Active - Contingent Misc, Active-New **Bedrooms: 3** beds

Bathrooms: 2 baths Total rooms: 8

Floor level: 1424 Area: 1424 sq ft

**Lot size: 7072** sq ft **Year built:** 2022

# **Building Details**

Floor covering: Carpet, Laminate, Tile Basement: None

**Exterior material:** Hard Board **Roof:** Shingle Composition

Parking: Attached