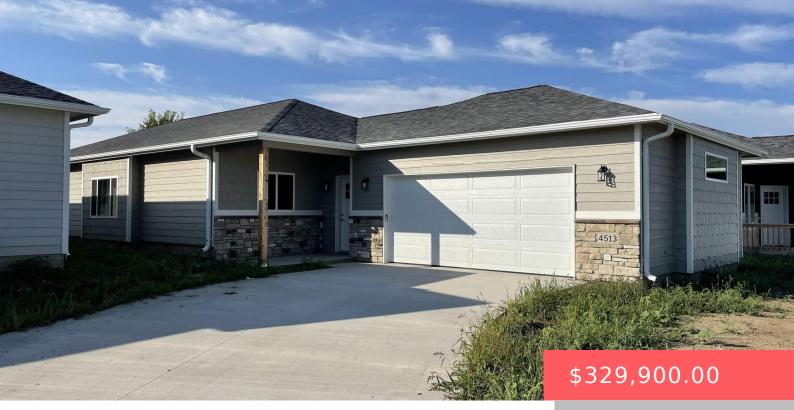

#### 4513 W 34TH ST N

https://harr-lemme.com

#### LOT 15A BLOCK 1 NORTH RIDGE ADDN TO CITY OF SIOUX FALLS

- 3 beds
- 2 baths
- Ranch, Single Family
- New Construction
  RESIDENTIAL
- Active, Active-New
- 1424 sq ft

#### Basics

Category: New Construction, RESIDENTIAL Status: Active, Active-New Bathrooms: 2 baths Floor level: 1424 Lot size: 7072 sq ft Type: Ranch, Single Family Bedrooms: 3 beds Total rooms: 8 Area: 1424 sq ft Year built: 2022

# **Building Details**

Floor covering: Carpet, Laminate, Tile Exterior material: Hard Board Parking: Attached Basement: None Roof: Shingle Composition