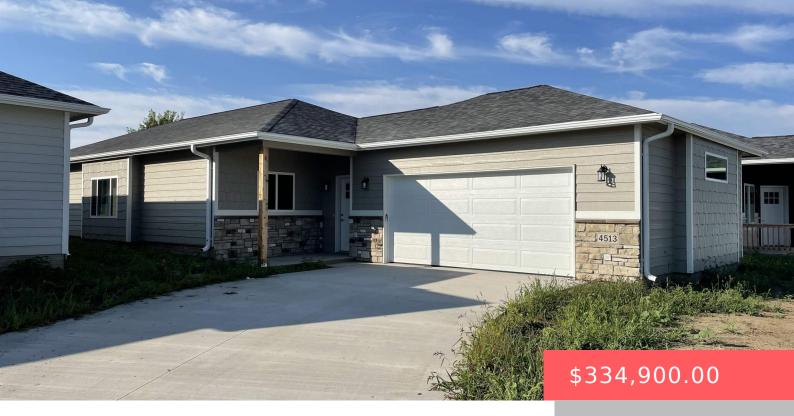

#### 4513 W 34TH ST N

https://harr-lemme.com

LOT 15A BLOCK 1 NORTH RIDGE ADDN TO CITY OF SIOUX FALLS

- 3 heds
- 2 baths
- Ranch, Single Family
- New Construction, RESIDENTIAL
- Active, Active-New
- 1424 sq ft

#### **Basics**

Category: New Construction, RESIDENTIAL Type: Ranch, Single Family

Status: Active, Active-New Bedrooms: 3 beds

Bathrooms: 2 baths Total rooms: 8

Floor level: 1424 Area: 1424 sq ft

**Lot size: 7072** sq ft **Year built:** 2022

## **Building Details**

Floor covering: Carpet, Laminate, Tile Basement: None

**Exterior material:** Hard Board **Roof:** Shingle Composition

Parking: Attached