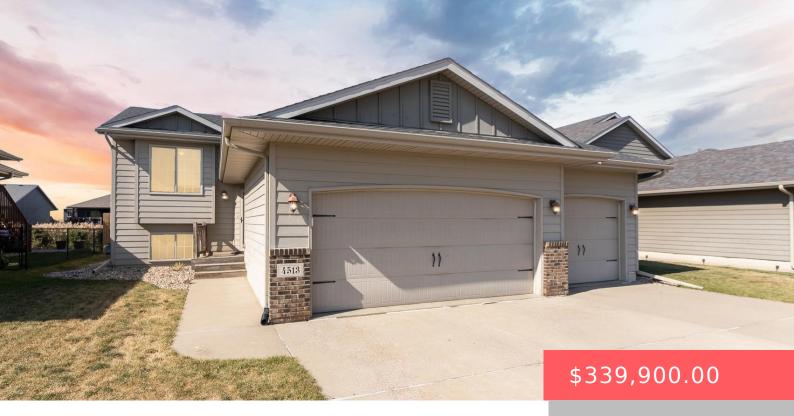

### **4513 S WASSOM AVE**

https://harr-lemme.com

Lot 14 Block 15 Southern Vistas Addition to the city of Sioux Falls

- 1 hods
- 2 baths
- Single Family, Split Foyer
- None, RESIDENTIAL
- Active, Active-New
- 1627 sq ft

#### **Basics**

Category: None, RESIDENTIAL Type: Single Family, Split Foyer

Status: Active, Active-New Bedrooms: 4 beds

Bathrooms: 2 baths Total rooms: 8

Floor level: 897 Area: 1627 sq ft

**Lot size: 8070** sq ft **Year built:** 2011

## **Building Details**

Floor covering: Carpet, Tile, Vinyl Basement: Full

**Exterior material:** Hard Board, Part Brick **Roof:** Shingle Composition

Parking: Attached